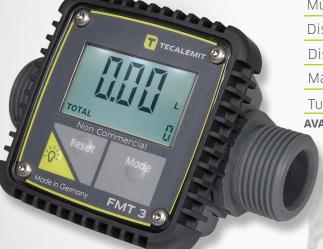

## FLOW METERS - FMT 3 DIESEL EXHAUST FLUID

Built-in display | Turbine meter | Multi-directional flow | Rotatable

The FMT 3 is the newest generation of turbine electronic flow meters from TECALEMIT. It is everything most meters are missing. With never before seen technology built into the device, the FMT 3 is an industry game-changer.

## Description: US253591006 Non-Pulser Model

Multi-directional flow

Display can rotate in 90° increments

Display can be mounted to fit any viewing angle

Main body can be separated from the main chamber

Turbine meter