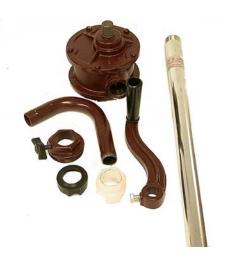

## Part #1002

Rotary Vane Hand Pump

For dispensing gasoline, diesel fuel and light oil

#### **Features**

- Rotary vane pump for smooth and easy operation
- 2" bung adapter included
- Cast iron pump construction
- ❖ Fits 15-55 gallon drums
- 1 piece rigid suction tube included
- ❖ ¾" NPT (M) threaded discharge spout
- Dispenses 8 oz. per revolution

#### Number of boxes and contents

- □ 1 box (41" x 6 ¼" x 8") (19 lb.)
- UPC Code 0 1595401002 9