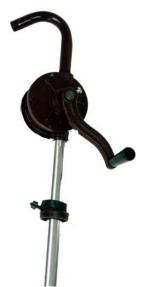

## Part #1002

Rotary Vane Hand Pump

For dispensing gasoline, diesel fuel and light oil

#### **Features**

- Rotary vane pump for smooth and easy operation
- 2" bung adapter included
- Cast iron pump construction
- ❖ Fits 15-55 gallon drums
- 1 piece rigid suction tube included
- ❖ ¾" NPT (M) threaded discharge spout
- Dispenses 8 oz. per revolution