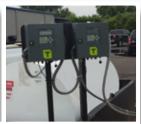

## Description: US110500700 Wonderbox

US110500701 LAN UNIT US110500702 Wi-Fi UNIT US233400036 HDM SKYDRIVE

Single hose fueling point

4,000 users and vehicles | 10,000 transactions

Handles any fluid with proper pulse meter