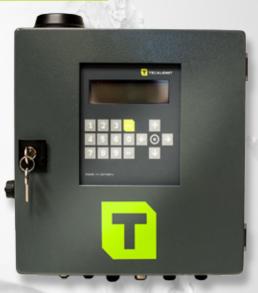

## **WONDERBOX GE** AUTOMATED INVENTOR MANAGEMENT SYSTEM

Eliminate manual tracking | Reliable | Wi-Fi/LAN/HDM SKYDRIVE™

Prevent inventory losses with TECALEMIT's Wonderbox fluid management system. Designed to securely monitor the transfer of various liquid applications, you'll be able to eliminate manual tracking.

## Description: US110500700 Wonderbox

US110500701 LAN UNIT US110500702 Wi-Fi UNIT US233400036 HDM SKYDRIVE

Single hose fueling point

4,000 users and vehicles | 10,000 transactions

Handles any fluid with proper pulse meter

Export data to MS Excel/Word | Standard PIN code access

Secured groups: Driver ID, vehicle ID, key fob

Printer receipt capable for USB units

Tank level capability

| Dimensions (W x D x H) | 11.75 x 11.75 x 5 | in.  |
|------------------------|-------------------|------|
| Power                  | 120/60            | V/Hz |
| Weight                 | 18                | lbs. |
| Max. switched current  | 6.2               | А    |
| Power on time          | 100               | %    |
|                        |                   |      |