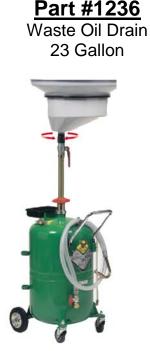

### Features

- Adjustable waste oil drain with minimum height 55 inches and maximum height 75 inches
- 23-gallon wheel mounted tank with front and rear ball bearing wheels (3" front casters and 6" rear wheels)
- Centrally mounted bowl on swivel joint for positioning
- Maximum collection capacity without draining is 19.7 gallons
- 22.5 inch diameter oversize funnel
- 3.5 gallon capacity collection bowl with adjustable height
- 6.5 foot long drain hose
- 7 PSI maximum draining air pressure
- Level sight gauge: Scale in litres and gallons
- Anti-splash screen/filter provides useful support for draining used filters
- Removable steel tool tray

### Number of boxes and contents

- □ Tank (1 box), 17.5" x 18.5" x 34" (75 pounds)
- □ Funnel and tube (1 box), 24" x 24" x 11" (23 pounds)
- □ UPC Code 0 1595441236 6