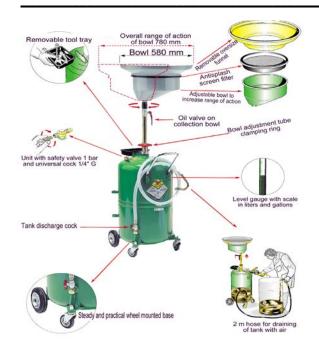

### Features

- Adjustable waste oil drain with minimum height 55 inches and maximum height 75 inches
- 23-gallon wheel mounted tank with front and rear ball bearing wheels (3" front casters and 6" rear wheels)
- Centrally mounted bowl on swivel joint for positioning
- Maximum collection capacity without draining is 19.7 gallons
- 22.5 inch diameter oversize funnel
- 3.5 gallon capacity collection bowl with adjustable height
- 6.5 foot long drain hose
- 7 PSI maximum draining air pressure
- Level sight gauge: Scale in litres and gallons
- Anti-splash screen/filter provides useful support for draining used filters
- Removable steel tool tray

### Applications/Instructions

- For gravity drain of fluids from engines, gearboxes or differentials of all motor vehicles placed on an auto-lift or pit.
  - To evacuate tank:
    - 1) Close all valves and raise funnel tubes up until it snaps
    - 2) Apply air to the tank
    - 3) Once the tank has pressurized, roll the tank to where you want to discharge the old oil
    - 4) Place drain tube in new container
    - 5) Open the valve at the opposite end of the drain hose