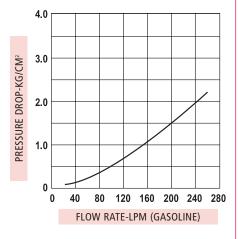

#### Design working pressure

- 50 psi (3.45 bar) maximum pressure.
- Service Temperature range: -20° F to 140° F