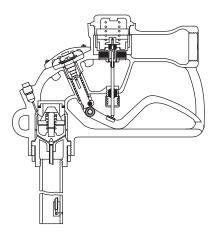

## OPW 1291C Automatic Shut-Off Nozzles

For Heavy-Duty, High-Flow Truck, Bus and Home Fuel Oil Delivery Service

### Features

- Venturi-Type Shut-Off Mechanism for automatic shut-off.
- Aluminum Body lighter in weight and easier to maneuver than other nozzles on the market.
- Two-position hold-open device\*.
- One-Hand Control of Hold-Open Mechanism – means easy setting of flow rate.
- Right Angle Design provides larger lever area for better grips and easier control, permitting the nozzle to fit into awkward spaces close to walls and into corners.

- Easily-Replaced Spout simply remove the spout retainer nut.
- Built-In Outlet Check Valve meets all known requirements of the Division of Measurement Standards.
- Dual Poppets make nozzle easy to open against high inlet pressure.