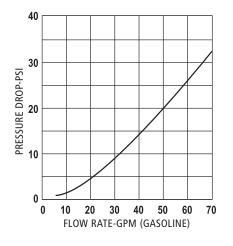

#### Design working pressure

- 50 psi (3.45 bar) maximum pressure.
- Service Temperature range: -20° F to 140° F