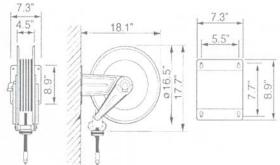

rt #1448R

½" x 49 ft. Air, Water Heavy Duty Hose Reel

For dispensing product in an environment that eliminates dangerous and unsightly tangled hoses

#### **Features**

- Heavy-duty steel
- 1" diameter steel axle
- Cartridge style spring motor
- ❖ Adjustable arm guide (wall, floor, ceiling, pit)
- Four-roller non-snag hose guide
- Eight-position locking ratchet
- 1" self-lubricating bearing
- Maximum pressure 300 psi
- Maximum temperature 150° F
- ❖ ½" x 49 ft. hose ¾" O. D.)
- X Do not exceed listed hose O.D. to obtain maximum hose length

#### **Recommended for**

- ✓ Air
- ✓ Water

#### **Application**

- Automotive
- > Agriculture
- Industrial

#### **Number of boxes and contents**

- □ Reel and hose 1 box (22" x 18.5" x 10") (44 lb.)
- UPC Code 0 1595441498 8

# Overall dimensions