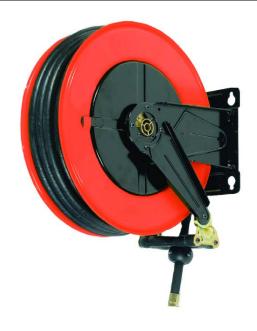

### Part #1448R

½" x 49 ft. Air, Water Heavy Duty Hose Reel

For dispensing product in an environment that eliminates dangerous and unsightly tangled hoses

#### **Features**

- Heavy-duty steel
- 1" diameter steel axle
- Cartridge style spring motor
- ❖ Adjustable arm guide (wall, floor, ceiling, pit)
- Four-roller non-snag hose guide
- Eight-position locking ratchet
- 1" self-lubricating bearing
- Maximum pressure 300 psi
- Maximum temperature 150° F
- ❖ ½" x 49 ft. hose ¾" O. D.)
- X Do not exceed listed hose O.D. to obtain maximum hose length