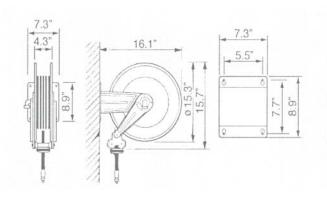

Oil Standard Duty Hose Reel

For dispensing product in an environment that eliminates dangerous and unsightly tangled hoses

#### Overall dimensions

#### **Features**

- Heavy-duty ¼" plate steel support post
- ❖ 1" diameter steel axle
- Cartridge style spring motor
- ❖ Adjustable arm guide (wall, floor, ceiling, pit)
- Four-roller non-snag hose guide
- Eight-position locking ratchet
- 1" self-lubricating bearing
- Maximum pressure 2500 psi
- Maximum temperature 250° F
- ❖ ½" x 32 ft. one wire braid hose included (¾" O.D.)
- X Do not exceed listed hose O.D. to obtain maximum hose length

### **Recommended for**

✓ Oil

# **Application**

- Automotive
- Agriculture
- Industrial

#### Number of boxes and contents

- □ Reel and hose 1 box (20" x 18" x 9") (49 lb.)
- UPC Code 0 1595441475 9