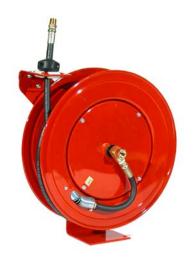

# Part #1475R ½" x 32 ft. Oil Standard Duty Hose Reel

For dispensing product in an environment that eliminates dangerous and unsightly tangled hoses

#### **Features**

- Heavy-duty ¼" plate steel support post
- ❖ 1" diameter steel axle
- Cartridge style spring motor
- ❖ Adjustable arm guide (wall, floor, ceiling, pit)
- Four-roller non-snag hose guide
- Eight-position locking ratchet
- 1" self-lubricating bearing
- Maximum pressure 2500 psi
- Maximum temperature 250° F
- ❖ ½" x 32 ft. one wire braid hose included (¾" O.D.)
- X Do not exceed listed hose O.D. to obtain maximum hose length