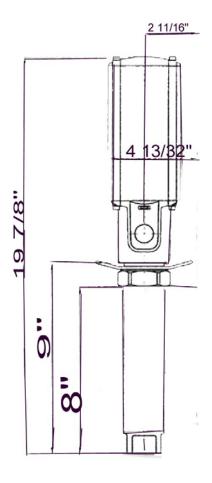

### **Features**

- Maximum delivery rate 5 GPM
- ❖ 5:1 ratio
- Pressure relief valve
- Air regulator with gauge, filter and automatic water drain 1559A-ASSY
- ❖ ¼" NPT air inlet
- ♦ 1 ½" NPT fluid outlet
- ♦ 1 ½" NPT fluid inlet
- ❖ ½" x 48" oil hose
- ❖ ¼" x 48" connection hose
- Foot valve
- Ball valve
- Quick connect couplers for air
- Bung adapter
- Oil outlet swivel
- Pump length 19 11/16"