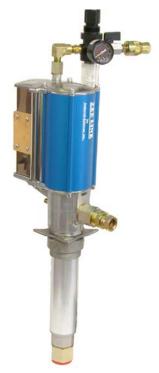

### **Features**

- Maximum delivery rate 5 GPM
- ❖ 5:1 ratio
- Pressure relief valve
- Air regulator with gauge, filter and automatic water drain 1559A-ASSY
- ❖ ¼" NPT air inlet
- ♦ 1 ½" NPT fluid outlet
- ♦ 1 ½" NPT fluid inlet
- ❖ ½" x 48" oil hose
- ❖ ¼" x 48" connection hose
- Foot valve
- Ball valve
- Quick connect couplers for air
- Bung adapter
- Oil outlet swivel
- Pump length 19 11/16"

# Part # 1730A

Air Operated Stub Style 5:1 Oil Pump

For delivery of oil based fluids