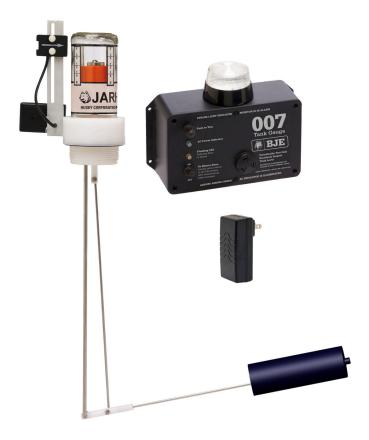

# **DEF 007 Tank Alarm**

### 007 Tank Alarms with DEF JARHEAD Tank Gauges.

- Tank gauge constructed from materials 100% compatible with Diesel Exhaust Fluid (DEF).
- Wall mount tank alarm can be installed up to 350 feet from tank.
- · Built-in 103 decibel siren.
- Built-in, highly visible strobe light.
- Tank alarm includes a push button test switch,
- Toggle switch to silence the siren and a flashing LED light warns when siren is muted.

- · AC power indicator light.
- DEF Jarhead sightglass tank gauge indicates fluid level in fractions: empty - ¼ - ½ - ¾ - full.
- Available in custom lengths from 12" - 120" (457.2 - 3048 mm).
- Durable silk screen painted scales.
- Visi-Glo® level indicator clearly displayed in the large glass window.
- Easy to use, adjustable sensor for high or low alarm.

### **New Monitors and Alarms**

| MODEL NO. | DESCRIPTION                                                                                                 | SHIPPING WEIGHT L   | BS (KG)  |
|-----------|-------------------------------------------------------------------------------------------------------------|---------------------|----------|
| 008666    | Audible and visual tank alarm win<br>and sightglass tank gauge with fr<br>for 12" - 120" tank depth with 2" | actional indicators | 10 (4.5) |