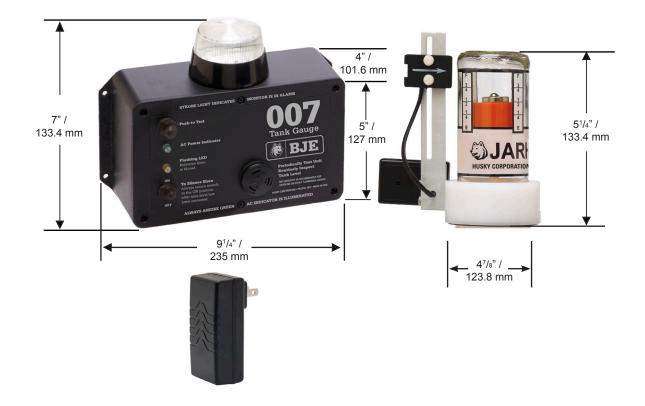

## **Dimensions and System Options**

#### Construction

| Constituction |                                                                          |  |  |  |
|---------------|--------------------------------------------------------------------------|--|--|--|
| Body          | Tank Alarm - Weather resistant ABS<br>Tank Gauge - Large glass housing   |  |  |  |
| Rods          | Stainless steel                                                          |  |  |  |
| Fasteners     | Stainless steel                                                          |  |  |  |
| Connectors    | Acetal                                                                   |  |  |  |
| Linkage       | Acetal                                                                   |  |  |  |
| Float         | DEF Compatible Anodized Aluminum                                         |  |  |  |
| Seals         | Flourocarbon                                                             |  |  |  |
| Connections   | Tank Alarm - ½" Romex Connector<br>Tank Gauge - 2" / 50.8 mm NPS threads |  |  |  |