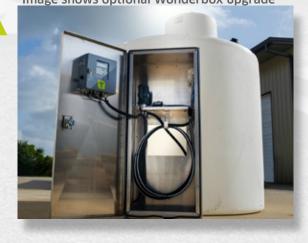

### **Description: Northern Unit - USAION**

Hornet W85 hybrid pump

Liquid level PS with LCD display

20 ft. delivery hose with auto nozzle

Flow meter | Heavy duty lockable cabinets

2" remote fill line on 800 gal. and larger

Heavy duty aluminum lockable cabinets

Tank insulation | Cabinet heater