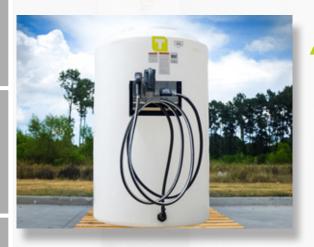

# **Description: Southern Unit - USAIOS**

Hornet W85 hybrid pump

20 ft. delivery hose with auto nozzle

Flow meter

Suction hose in place

2" remote fill line on 800 gal. and larger

Heavy duty aluminum lockable cabinets

Micro Matic closed loop connection

Plug & play | Ships on pallet (LTL)

# \*Image shows optional Wonderbox upgrade