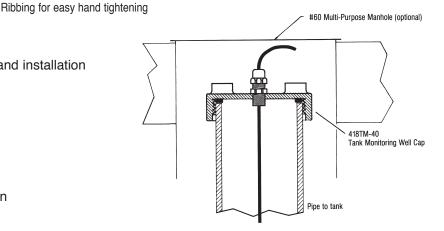

#### Application -

Capping pipes in extractor valve assemblies, storage tanks, and monitoring wells.

Part Number - 418

Strain relief cord connector to install leads of in-tank monitor

Top ears installation

Only from Universal! – The 418TM-40 is easy to install and remove, because of the top ears configuration. Ribbing on the side allows easy hand tightening.

Top ears for easy installation and removal