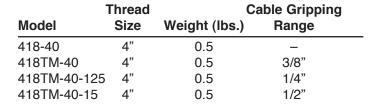

## **CAPS**

### **DUST CAP FOR 4" PIPE**

#### Application -

Capping pipes in extractor valve assemblies, storage tanks, and monitoring wells.

Part Number - 418

Strain relief cord connector to install leads of in-tank monitor

Top ears installation