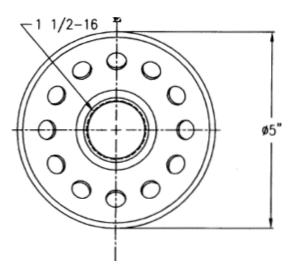

### **PRODUCT SPECS:**

Model 800-30, Particulate

Media: Cellulose Micron Rating: 30 Dims: 5" DIA. X 11" LEN. Thread Size: 1 1/2"-16 Carton Qty: 6 Each Carton Weight: 17.0# Carton Size: 15 5/8" X 10 5/16" X 11 9/16"

# **PRODUCT DRAWING**

INFORMATION & PRICE SUBJECT TO CHANGE | NOT FOR USE WITH AVIATION APPLICATIONS | Rev. B 12.10.15 Central Illinois Mfg. Co. | 201 N. Champaign Street | Bement, IL 61813 | www.cim-tek.com