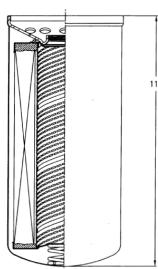

### **PRODUCT SPECS:**

Model 800-30, Particulate

Media: Cellulose Micron Rating: 30 Dims: 5" DIA. X 11" LEN. Thread Size: 1 1/2"-16 Carton Qty: 6 Each Carton Weight: 17.0# Carton Size: 15 5/8" X 10 5/16" X 11 9/16"

# **PRODUCT DRAWING**

INFORMATION & PRICE SUBJECT TO CHANGE | NOT FOR USE WITH AVIATION APPLICATIONS | Rev. B 12.10.15 Central Illinois Mfg. Co. | 201 N. Champaign Street | Bement, IL 61813 | www.cim-tek.com