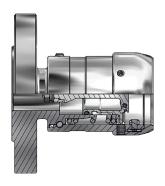

# **Dry Evotek Couplings**

The Right Connection®

## **Applications:**

- specifically designed for use in the chemical industry
- rotating the coupling 120° clockwise opens the valves where the high pressure engagement between hose and tank unit ensures a strong connection

## Features:

- low connecting forces even against pressure
- ergonomic handle (DN40 and bigger)
- · good transmission ratio in the cam curve
- wide range of chemical resistance due to high-quality material selection
- minimized spillage during de-coupling