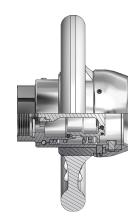

## **Applications:**

- specifically designed for use in the chemical industry
- rotating the coupling 120° clockwise opens the valves where the high pressure engagement between hose and tank unit ensures a strong connection

## Features:

- low connecting forces even against pressure
- ergonomic handle (DN40 and bigger)
- · good transmission ratio in the cam curve
- wide range of chemical resistance due to high-quality material selection
- minimized spillage during de-coupling