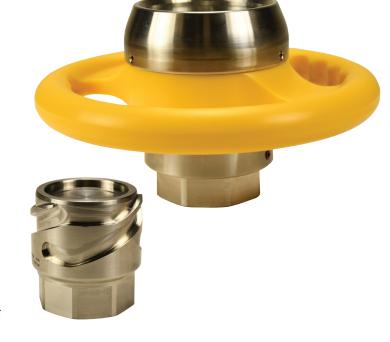

# **Dry Evotek Couplings**

The Right Connection®

## **Applications:**

- specifically designed for use in the chemical industry
- rotating the coupling 120° clockwise opens the valves where the high pressure engagement between hose and tank unit ensures a strong connection

## Features:

- low connecting forces even against pressure
- ergonomic handle (DN40 and bigger)
- · good transmission ratio in the cam curve
- wide range of chemical resistance due to high-quality material selection
- minimized spillage during de-coupling

#### Materials:

- body: stainless steel 1.4404
- handle: PE (DN40 and bigger)
- · O-rings: FPM, NBR, EPDM, FFKM
- · thread seal: PTFE, FDA and others upon request