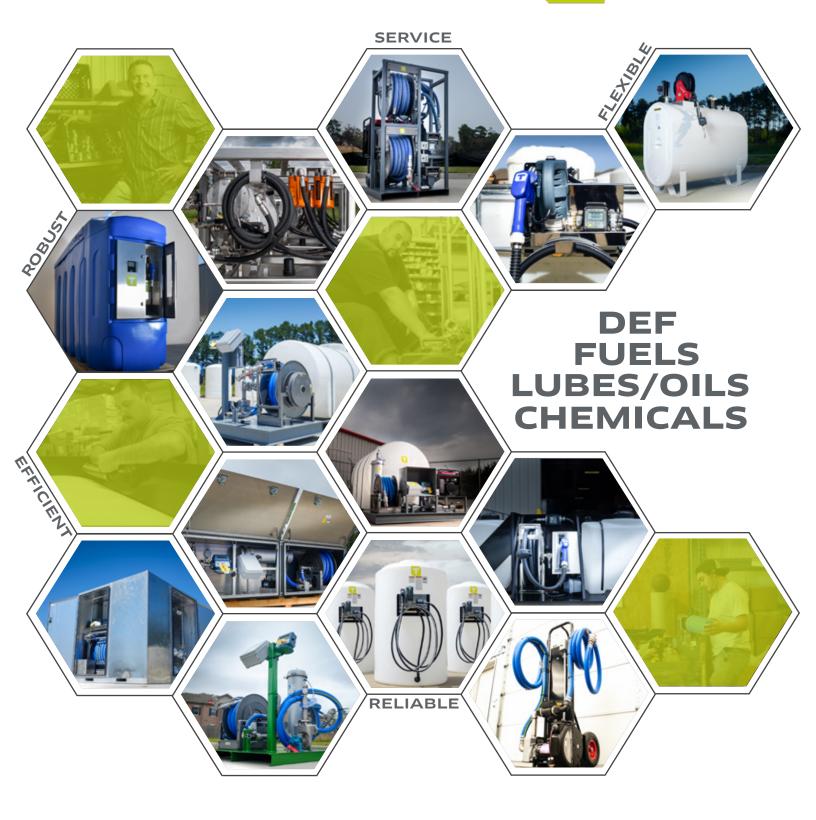

# Integrating both robust hardware and software systems to bring forth the next evolution of fluid inventory management

### INTRODUCING THE HDM SKYDRIVE

TECALEMIT offers some of the most rugged and robust inventory management systems found in the industry. From the popular Wonderbox and Superbox units offering single, 2-hose, and 5-hose options, to TECALEMIT's line of HDM eco dispensers with built-in inventory management systems, TECALEMIT's portfolio captures it all. We're combining our powerful hardware units with today's advanced technology to bring forth the **HDM SKYDRIVE**.

## WHAT DO I NEED?

- One of the following: Wonderbox single-hose, Superbox 2-hose, Superbox 5-hose, HDM eco DEF dispenser, HDM eco diesel dispenser, or the M1 dual sided dispenser
- > Pulse meter
- > Cellular modem (included with purchase of HDM SKYDRIVE)
- Head units can be used with DEF, fuels, chemicals, oils, water, and antifreeze/coolant

# HDM SKYDRIVE CAN BE RETROFITTED WITH EXISTING TECALEMIT EQUIPMENT!

Wonderbox

Superbox

**HDM** eco Dispensers

M1 Pro System

- 4,000 users & vehicles | 10,000 transactions
- Secured groups: driver & vehicle Id, key fob
- Handles any fluid with proper pulse meter
- Power: 120/60 V/Hz
- Max. switched current: 6.2A
- Power on time: 100%
- Wonderbox: Single-hose unit
- Superbox: 2-hose or 5-hose option