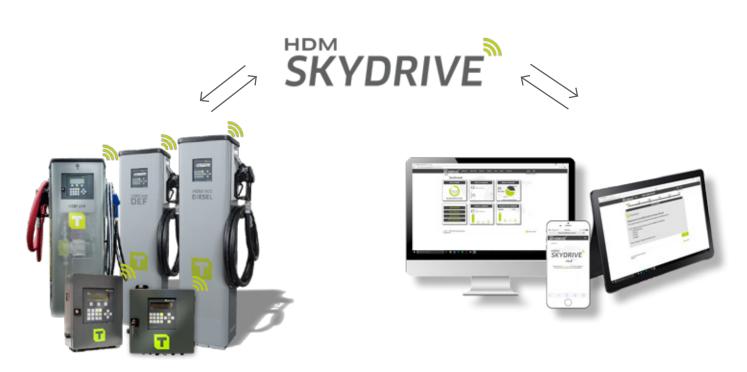

# HDM SKYDRIVE CAN BE RETROFITTED WITH EXISTING TECALEMIT EQUIPMENT!

Wonderbox

Superbox

**HDM** eco Dispensers

M1 Pro System

- 4,000 users & vehicles | 10,000 transactions
- Secured groups: driver & vehicle Id, key fob
- Handles any fluid with proper pulse meter
- Power: 120/60 V/Hz
- Max. switched current: 6.2A
- Power on time: 100%
- Wonderbox: Single-hose unit
- Superbox: 2-hose or 5-hose option

- 4,000 users & vehicles
- 4,000 03er3 & vernicles
- 10,000 transactions
- Pump inside
- Oval gear meter with pulse out
- Secured groups: driver & vehicle ID, key fob
- Voltage: 110/60 V/Hz
  - 13 ft. dispense hose
  - Automatic nozzle

- 4,000 users & vehicles
- 10.000 transactions
- Dual sided dispenser for DEF and/or diesel
- Includes dual Hornet pumps
- Flow rate: 22 gpm (diesel), 10 gpm (DEF)
- Voltage: 110/60 V/Hz
- x2 13 ft. discharge hoses and automatic nozzles