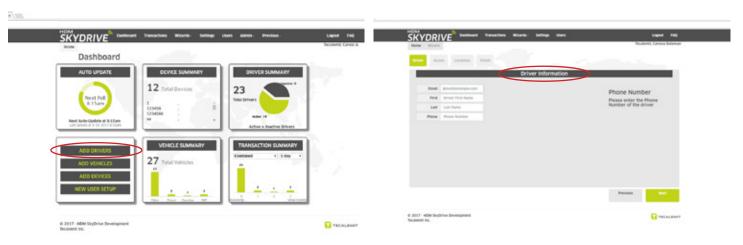

# USER-FRIENDLY AND SIMPLE TO USE

As an added benefit, we've simplified the process of setting up **HDM SKYDRIVE** for you. As a new user, you will follow a simple "New User Setup Wizard," which will walk you through setting up drivers, vehicles, devices, and locations step-by-step.

Let's say you're a returning user and need to add a new driver to **HDM SKYDRIVE**. We've further streamlined the setup process by creating individual setup wizards for adding a driver, vehicle, device, or location. In this case, you would simply click on "Add Drivers" in the main Dashboard, and you would be directed to the "Driver Setup Wizard." This is the same for adding vehicles and devices, as well.