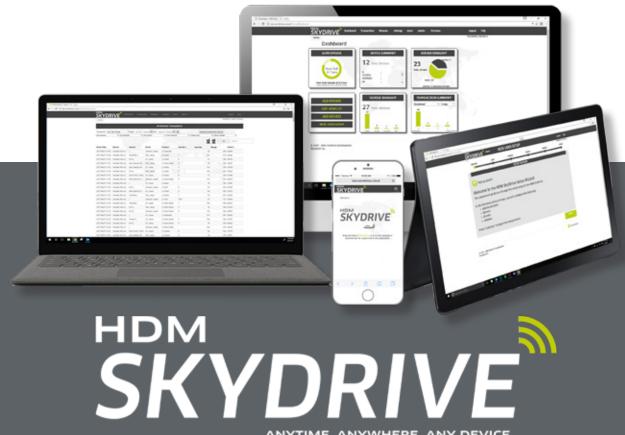

With the **HDM SKYDRIVE**, easily manage, monitor, track, and account for inventory and assets across multiple locations via "the cloud." Gain data accessibility no matter where you may be, whether in the office or out. The HDM **SKYDRIVE** allows you to access data, reports, and real-time transactions anytime. anywhere, on any device.

Cloud computing is the next "normal" when it comes to data storage and accessibility. It's ease of use and convenience make it attractive to consumers. When data is stored on a local hard drive of a computer, it's not accessible unless you are physically at the computer. This can cause headaches and frustration when an issue arises or you need access to something stored on that computer, yet you are not near it. With cloud computing, you can effortlessly gain access remotely anytime, anywhere, and on any device.