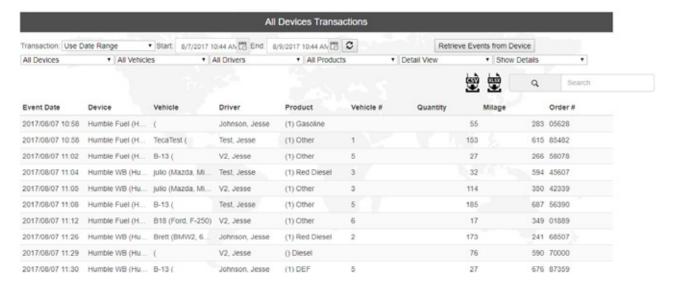

#### **Choose Your Fields:**

We're putting the control in your hands. Create custom reports that show only what you want to see.

- Choose a custom transaction date range
- > Filter by individual devices, vehicles, drivers, or products
- Retrieve events from device directly from Reports page
- Export to a spreadsheet at the click of a button