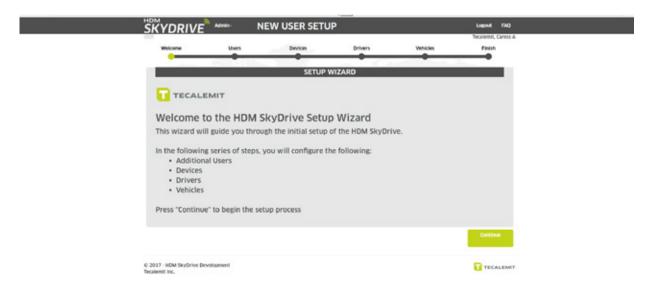

# **Set-Up Wizards**

# USER-FRIENDLY AND SIMPLE TO USE

As an added benefit, we've simplified the process of setting up **HDM SKYDRIVE** for you. As a new user, you will follow a simple "New User Setup Wizard," which will walk you through setting up drivers, vehicles, devices, and locations step-by-step.

Let's say you're a returning user and need to add a new driver to **HDM SKYDRIVE**. We've further streamlined the setup process by creating individual setup wizards for adding a driver, vehicle, device, or location. In this case, you would simply click on "Add Drivers" in the main Dashboard, and you would be directed to the "Driver Setup Wizard." This is the same for adding vehicles and devices, as well.