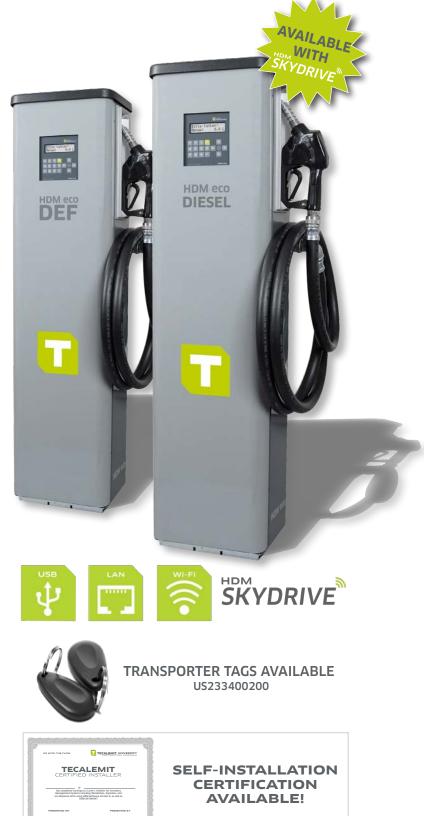

# HDM eco DEF & 80 DIESEL AUTOMATED DISPENSING STATIONS

## BOTH DISPENSERS FEATURE:

**TECHNICAL SPECIFICATIONS & FEATURES** 

13

### HDM eco DEF DISPENSER U

# HDM eco 80 DIESEL DISPENSER D