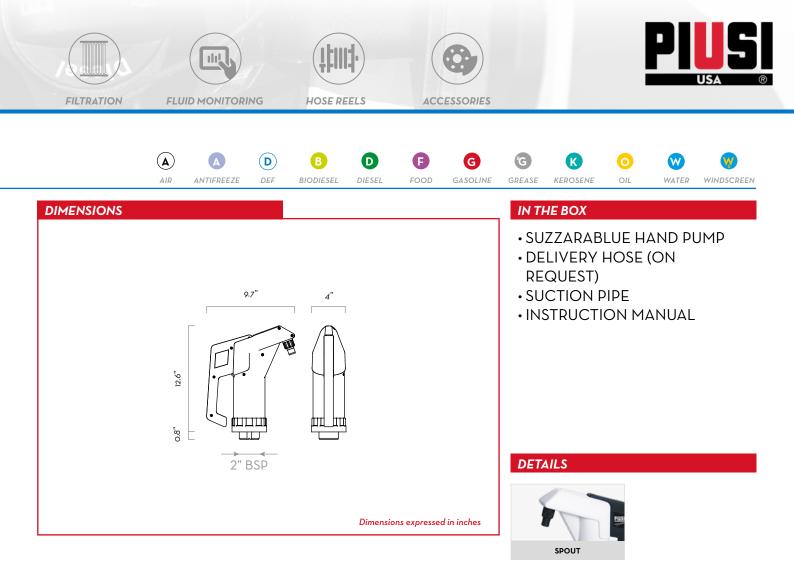

#### SUZZARABLUE HAND PUMP

| PACKAGING |        |     |             |         |                     |     |  |  |  |  |  |  |  |
|-----------|--------|-----|-------------|---------|---------------------|-----|--|--|--|--|--|--|--|
| PART #    | WEIGHT |     | PACK        | AGING   | N. BOXES/EUROPALLET |     |  |  |  |  |  |  |  |
|           | KG     | LBS | мм          | PCS/BOX | X                   |     |  |  |  |  |  |  |  |
| F0033213A | 1.5    | 3.3 | 160X340X140 | 1       | 72                  | 102 |  |  |  |  |  |  |  |

### MATERIALS

- BODY: PLASTIC
- ROTOR: PLASTIC
- VANES: PLASTIC

| TECHNICAL DATA |                                  |             |       |        |   |          |              |                     |  |  |  |
|----------------|----------------------------------|-------------|-------|--------|---|----------|--------------|---------------------|--|--|--|
| PART #         | DESCRIPTION                      | FLUIDS TYPE | SPOUT | HOSE   |   |          |              | MAUSER AND<br>GREIF |  |  |  |
|                |                                  |             | BSP   | LENGTH | ø | DIP PIPE | COMPLETE KIT | ADAPTER<br>FOR DRUM |  |  |  |
| F0033213A      | PISTON HAND PUMP (WITH DIP PIPE) | D           | 3/4"  | -      | - | YES      | -            | -                   |  |  |  |