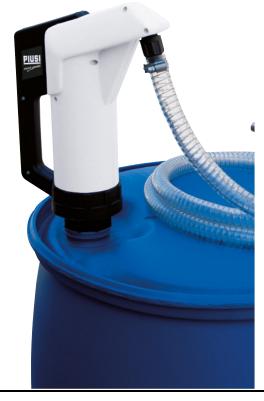

up to 10 FT HOSE LENGTH

### MATERIALS

- BODY: PLASTIC
- ROTOR: PLASTIC
- VANES: PLASTIC

| TECHNICAL DATA |                                  |             |       |        |   |          |              |                     |  |  |  |
|----------------|----------------------------------|-------------|-------|--------|---|----------|--------------|---------------------|--|--|--|
| PART #         | DESCRIPTION                      | FLUIDS TYPE | SPOUT | HOSE   |   |          |              | MAUSER AND<br>GREIF |  |  |  |
|                |                                  |             | BSP   | LENGTH | ø | DIP PIPE | COMPLETE KIT | ADAPTER<br>FOR DRUM |  |  |  |
| F0033213A      | PISTON HAND PUMP (WITH DIP PIPE) | D           | 3/4"  | -      | - | YES      | -            | -                   |  |  |  |