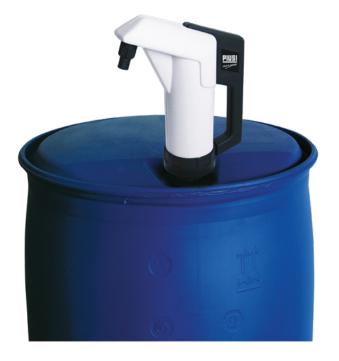

## **FEATURES**

• READY / EASY TO USE • SUITABLE FOR ANY OPERATING CONDITION The PIUSI PISTON HAND PUMP is the basic version of hand pump offered by Piusi. They are manufactured in plastic according to the ISO 22241.

### MATERIALS

- BODY: PLASTIC
- ROTOR: PLASTIC
- VANES: PLASTIC

| TECHNICAL DATA |                                  |             |       |        |   |          |              |                     |  |  |  |
|----------------|----------------------------------|-------------|-------|--------|---|----------|--------------|---------------------|--|--|--|
| PART #         | DESCRIPTION                      | FLUIDS TYPE | SPOUT | HOSE   |   |          |              | MAUSER AND<br>GREIF |  |  |  |
|                |                                  |             | BSP   | LENGTH | ø | DIP PIPE | COMPLETE KIT | ADAPTER<br>FOR DRUM |  |  |  |
| F0033213A      | PISTON HAND PUMP (WITH DIP PIPE) | D           | 3/4"  | -      | - | YES      | -            | -                   |  |  |  |