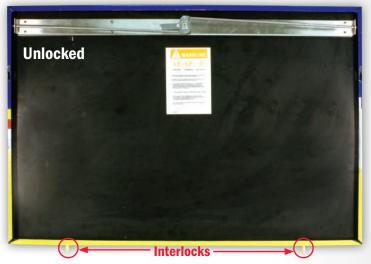

## **MULTI-POINT LATCHING SYSTEM**

## **FOR GILBARCO ENCORE SKIRT DOORS**

This field retrofittable multi-point latching system uses the high security locking capability of CompX TuBAR locks for maximum security.

- Multi point latching mechanism secures the top and both top corners of the skirt door
- TuBAR lock with high security collar gives easy high security single key access
- Additional bottom interlocks enhance existing lower tab and middle hook interfaces creating unmovable security
- CompX can match existing TuBAR key codes

- TuBAR lock with high security collar gives easy high security single key access
- Multi point latching mechanism secures the top and both top corners of the skirt door
- Additional bottom interlocks enhance existing lower tab strength, creating unmovable security
- CompX can match existing TuBAR key codes