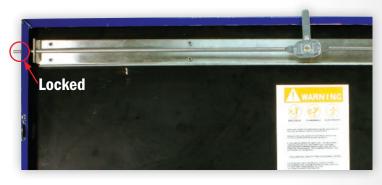

## **MULTI-POINT LATCHING SYSTEM**

## **FOR GILBARCO ENCORE SKIRT DOORS**

This field retrofittable multi-point latching system uses the high security locking capability of CompX TuBAR locks for maximum security.

- Multi point latching mechanism secures the top and both top corners of the skirt door
- TuBAR lock with high security collar gives easy high security single key access
- Additional bottom interlocks enhance existing lower tab and middle hook interfaces creating unmovable security
- CompX can match existing TuBAR key codes

- TuBAR lock with high security collar gives easy high security single key access
- Multi point latching mechanism secures the top and both top corners of the skirt door
- Additional bottom interlocks enhance existing lower tab strength, creating unmovable security
- CompX can match existing TuBAR key codes