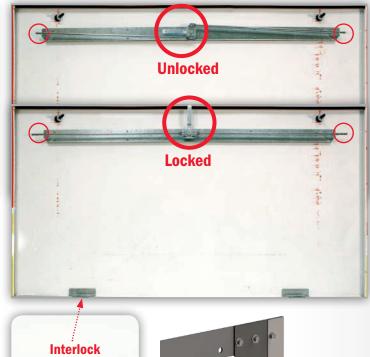

## **MULTI-POINT LATCHING SYSTEM**

## **FOR GILBARCO ENCORE SKIRT DOORS**

This field retrofittable multi-point latching system uses the high security locking capability of CompX TuBAR locks for maximum security.

- Multi point latching mechanism secures the top and both top corners of the skirt door
- TuBAR lock with high security collar gives easy high security single key access
- Additional bottom interlocks enhance existing lower tab and middle hook interfaces creating unmovable security
- CompX can match existing TuBAR key codes

- TuBAR lock with high security collar gives easy high security single key access
- Multi point latching mechanism secures the top and both top corners of the skirt door
- Additional bottom interlocks enhance existing lower tab strength, creating unmovable security
- CompX can match existing TuBAR key codes

| Part # MPL-DWO-1 |          |  |
|------------------|----------|--|
| 1-9              | \$171.26 |  |
| 10-99            | \$145.57 |  |
| 100+             | \$119.88 |  |

**Locking bars** secure to **Rod Bracket** (supplied) on frame