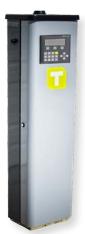

## Superbox Pedestal Unit Part # 816730004

For a sleek, modern design to mount your Superbox, consider TECALEMIT's Superbox Pedestal. Your fluid management system is securely housed in an aluminum, lockable cabinet standing 4.5 ft. tall.