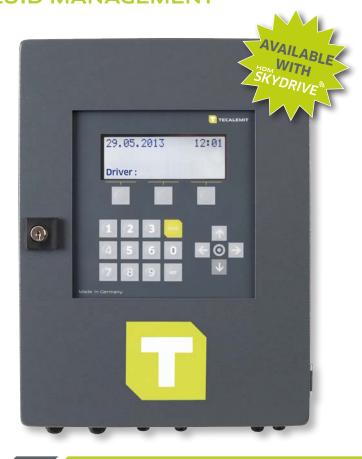

## SUPERBOX GEN II MULTI-HOSE FLUID MANAGEMENT SYSTEM

TECALEMIT's Superbox is a multi-hose Fluid Management System that can accommodate up to 5 hoses and dispense 4 different products simultaneously.

The Superbox comes in either a 2-hose or 5-hose configuration option. This unit is compact and user-friendly, with a simple hardware and software setup.

Export and transfer data through your choice of WiFi, LAN, USB, or our cloud-based system, HDM SKYDRIVE.

Tracking and monitoring your fluid transactions have never been easier.

## **TECHNICAL SPECIFICATIONS & FEATURES**

| Standard Superbox handles up to 5 fueling points                 |                        |
|------------------------------------------------------------------|------------------------|
| Tracks a combined total of 4,000 users & vehicles                |                        |
| Records up to 10,000 transactions                                |                        |
| Handles any fluid with proper pulse meter                        |                        |
| Secured groups include driver ID, vehicle ID, & key fob access   |                        |
| Ability to restrict select vehicles from specific fueling points |                        |
| Tank level capability                                            |                        |
| Power:                                                           | 120-60 V/Hz            |
| Max. switched current:                                           | 6.2 A                  |
| Power on time:                                                   | 100%                   |
| Weight:                                                          | 22 lbs.                |
| Dimensions (W x D x H):                                          | 11.75" x 15.5" x 6.25" |