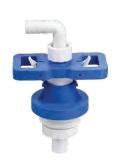

## **EPV- Economic Plastic Valve**

 Polypropylene cam lock coupler with 3/4" hose barb and EPDM seals