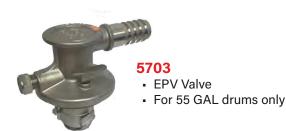

## **EPV- Economic Plastic Valve**

 Polypropylene cam lock coupler with 3/4" hose barb and EPDM seals