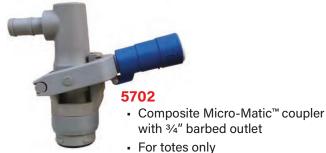

# 3713 - Stainless

 Stainless Steel Micro-Matic<sup>™</sup> coupler with <sup>3</sup>⁄<sub>4</sub>" barbed outlet