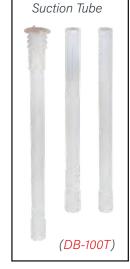

## **Dry Break System**

## **DB-100**

- 2" Buttress Thread
- 3/4" Hose Barb Fitting (DB-100AR)
- 4 piece suction tube (DB-100T)
  - Dimensions: 1" x 52"