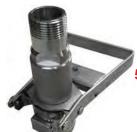

# Couplers & Accessories



#### **RSV- Reusable Stainless Steel Valve**

# 3713 - Stainless

 Stainless Steel Micro-Matic<sup>™</sup> coupler with <sup>3</sup>⁄<sub>4</sub>" barbed outlet



#### 5072

- Threaded Micro Matic<sup>™</sup> Coupler
- 1" NPT (M)

## **EPV- Economic Plastic Valve**





 Polypropylene cam lock coupler with 3/4" hose barb and EPDM seals



## **Dry Break System**

## **DB-100**

- 2" Buttress Thread
- 3/4" Hose Barb Fitting (DB-100AR)
- 4 piece suction tube (DB-100T)
  - Dimensions: 1" x 52"





## **Non-Drip Attachment for Hand Pumps**

### **075NDT**

- Non-Drip Tip designed to fit a broad range of hand pumps.
- 3/4" NPT (F) Fitting
- · Made from PVC and Vinyl
- Can be used without the 3/4" hose barb fitting