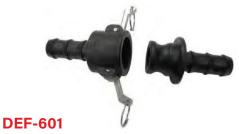

## **EPV- Economic Plastic Valve**

 Polypropylene cam lock coupler with 3/4" hose barb and EPDM seals